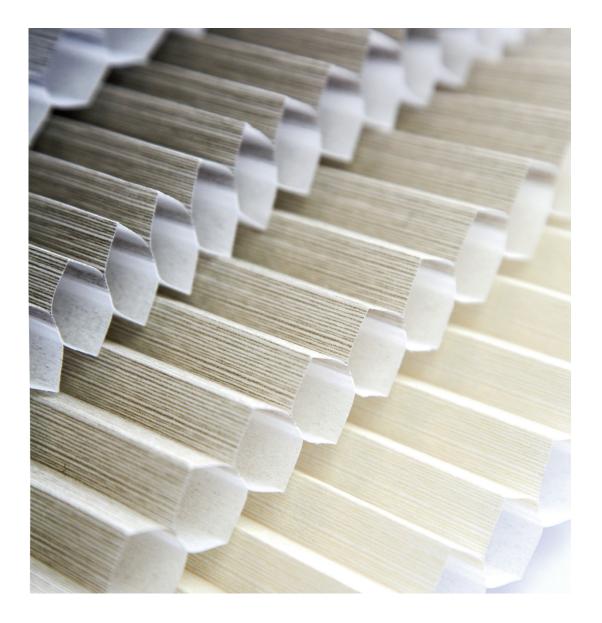

# SOFTCELL

Offering a range of 25mm cellular fabrics, each delicately woven fabric creates a harmonious geometrical form of folded fabric layers, providing optimum light control, enhanced privacy and boasting energy efficiency properties.

# PLEATED

The 20mm pleat presents a clean and consistent aesthetic whilst injecting a new dimension of style and texture to any room.

Presenting an array of plains, textures and blockout fabrics, the pleated collection includes fabrics with a pearlised coating which optimally reflects light, contributing to energy savings. Textured weaves and delicate crushed effects add further appeal to this offering.