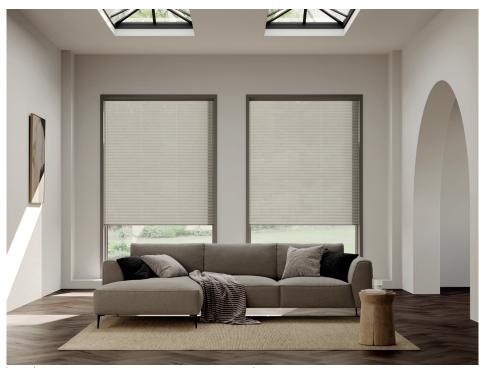

# SOFTCELL

Offering a range of 25mm cellular fabrics, each delicately woven fabric creates a harmonious geometrical form of folded fabric layers, providing optimum light control, enhanced privacy and boasting energy efficiency properties.

Available in a range of stylish fabrics offering dimout options which will softly diffuse the light through the textured cell or turn day to night using the blockout fabrics to control the light.

02. LEXINGTON DOVE GREY