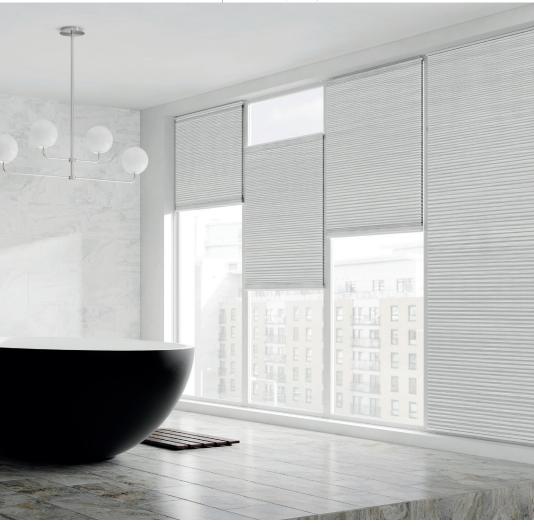

# OPERATING SYSTEMS

Merging functionality and form, Softcell optimises versatility with a range of operating systems to enhance light flow and privacy.

07. LEXINGTON BLOCKOUT GREY

# BOTTOM UP

Making light control and privacy easy; the fabric is fixed to the headrail allowing you to raise and lower to the ideal position for you. Available as free-hanging and tensioned.

# TOP DOWN BOTTOM UP

This versatile operating system allows for the fabric to be placed at any point in the window, light can flow through both the top and bottom of the window whilst maintaining privacy. Available as free-hanging and tensioned.