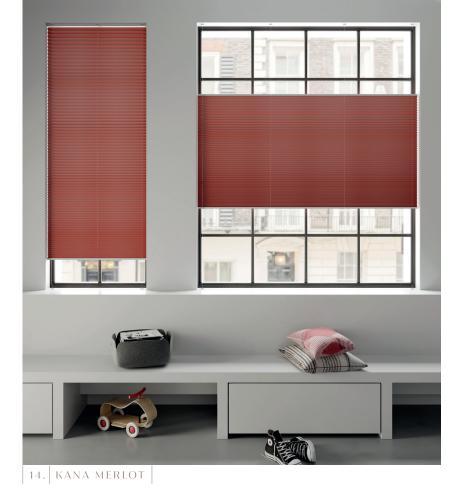

# PLEATED

The 20mm pleat presents a clean and consistent aesthetic whilst injecting a new dimension of style and texture to any room.

Presenting an array of plains, textures and blockout fabrics, the pleated collection includes fabrics with a pearlised coating which optimally reflects light, contributing to energy savings. Textured weaves and delicate crushed effects add further appeal to this offering.

# 05. NOUVEAU GREY MIST 1 100