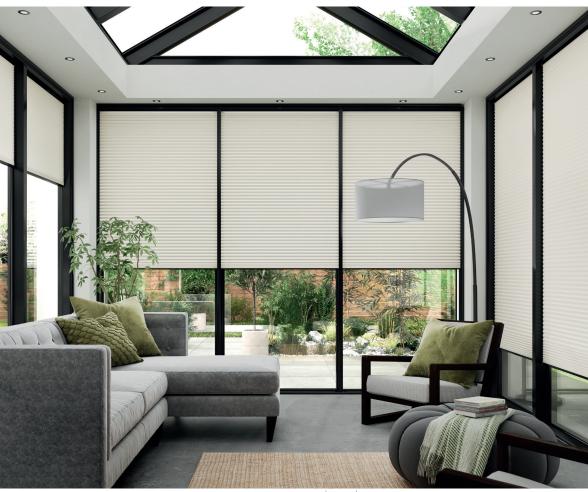

## PLEATED & SOFTCELL

The Pleated & Softcell collection encapsulates contemporary elegance and practicality with a mix of Cellular and Pleated fabrics.

The collection presents a sophisticated collection of delicate fabrics that create a harmonious geometrical form of precisely woven fabric.

# SOFTCELL

Offering a range of 25mm cellular fabrics, each delicately woven fabric creates a harmonious geometrical form of folded fabric layers, providing optimum light control, enhanced privacy and boasting energy efficiency properties.

Available in a range of stylish fabrics offering dimout options which will softly diffuse the light through the textured cell or turn day to night using the blockout fabrics to control the light.

02. LEXINGTON DOVE GREY