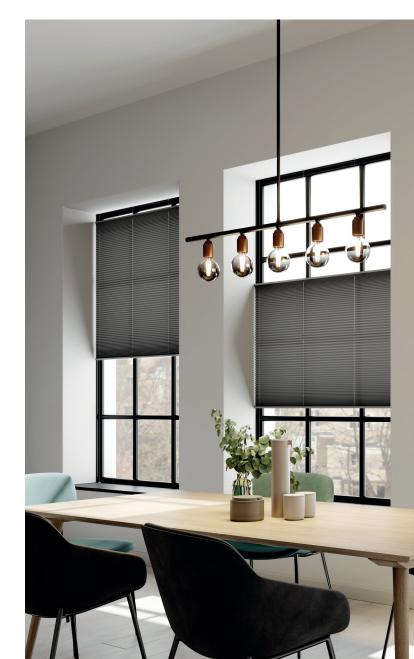

# SOFTCELL

Offering a range of 25mm cellular fabrics, each delicately woven fabric creates a harmonious geometrical form of folded fabric layers, providing optimum light control, enhanced privacy and boasting energy efficiency properties.

Available in a range of stylish fabrics offering dimout options which will softly diffuse the light through the textured cell or turn day to night using the blockout fabrics to control the light.

02. LEXINGTON DOVE GREY