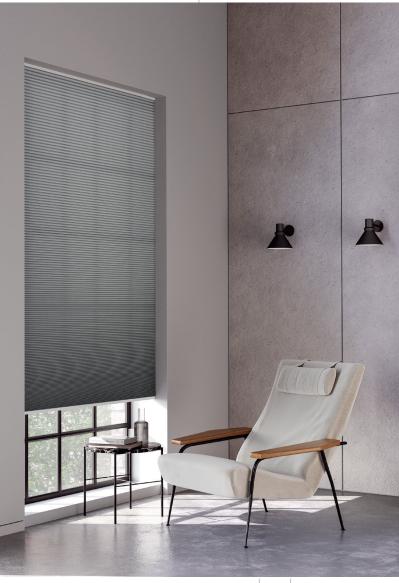

# PLEATED

The 20mm pleat presents a clean and consistent aesthetic whilst injecting a new dimension of style and texture to any room.

Presenting an array of plains, textures and blockout fabrics, the pleated collection includes fabrics with a pearlised coating which optimally reflects light, contributing to energy savings. Textured weaves and delicate crushed effects add further appeal to this offering.