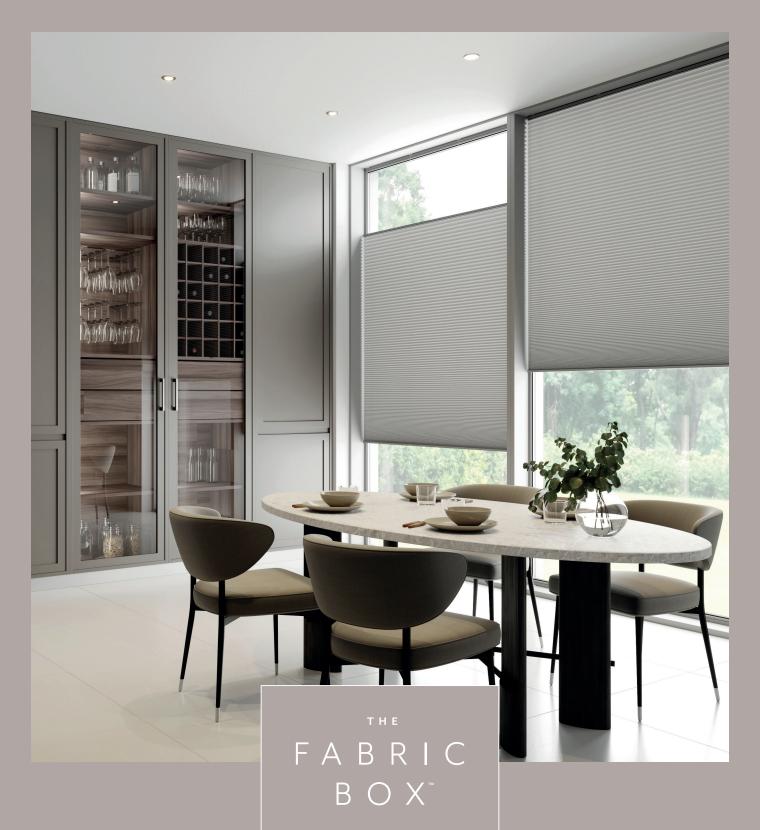

# SOFTCELL

Offering a range of 25mm cellular fabrics, each delicately woven fabric creates a harmonious geometrical form of folded fabric layers, providing optimum light control, enhanced privacy and boasting energy efficiency properties.

## Blockout

Softcell includes a range of blockout fabrics which create a calming ambiance ideally suited for bedroom and living room decor. The silver coating on the interior of the cell ensures maximised insulation properties.