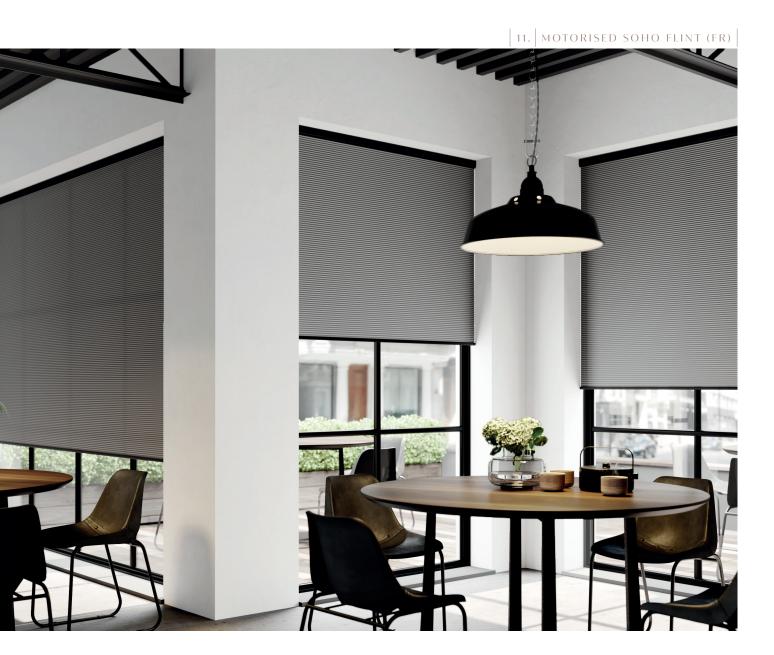

## Fire Retardant

Coupled with blockout properties and contemporary tones, Soho boasts fire retardant properties, meeting BS 5867-2: 2008 Type B standards, providing a perfect choice for domestic or commercial blinds.