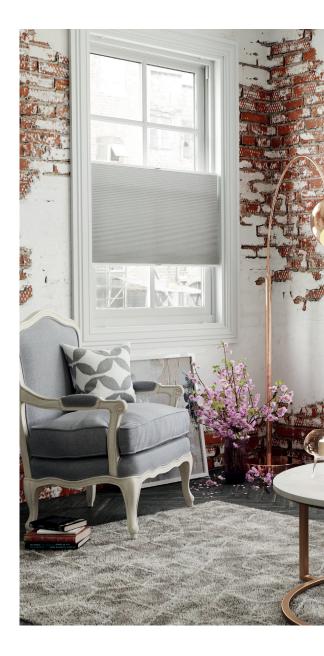

# SOFTCELL

Offering a range of 25mm cellular fabrics, each delicately woven fabric creates a harmonious geometrical form of folded fabric layers, providing optimum light control, enhanced privacy and boasting energy efficiency properties.

Available in a range of stylish fabrics offering dimout options which will softly diffuse the light through the textured cell or turn day to night using the blockout fabrics to control the light.

02. LEXINGTON DOVE GREY