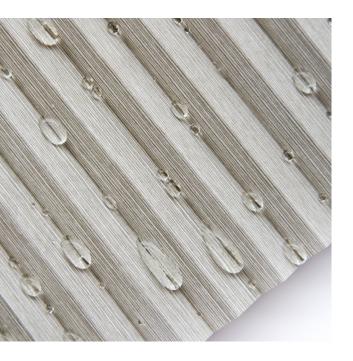

## Water Resistant

Ensuring each delicate fold of the Softcell collection can endure everyday living. Tribeca with its subtle design, has been manufactured with a water resistant coating presenting a stylish yet functional fabric, ideal for areas of high moisture. Available as dimout & blockout.