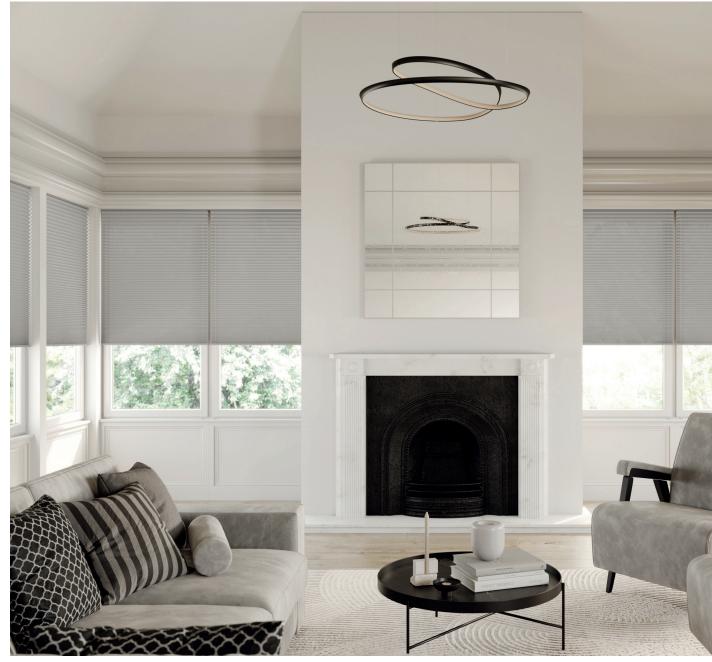

# PLEATED

The 20mm pleat presents a clean and consistent aesthetic whilst injecting a new dimension of style and texture to any room.

Presenting an array of plains, textures and blockout fabrics, the pleated collection includes fabrics with a pearlised coating which optimally reflects light, contributing to energy savings. Textured weaves and delicate crushed effects add further appeal to this offering.