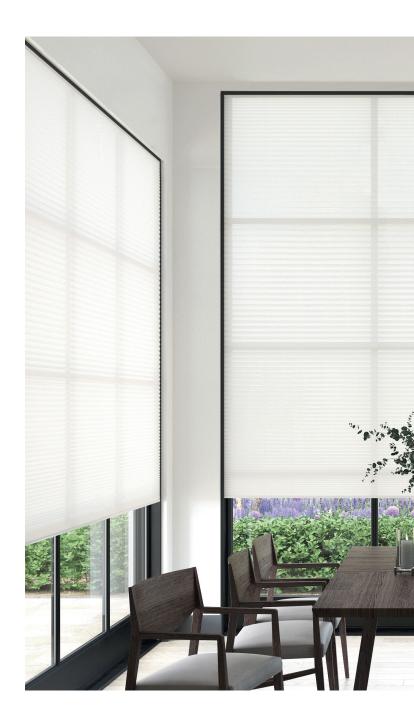

# BOTTOM UP

Making light control and privacy easy; the fabric is fixed to the headrail allowing you to raise and lower to the ideal position for you. Available as free-hanging and tensioned.

# TOP DOWN BOTTOM UP

This versatile operating system allows for the fabric to be placed at any point in the window, light can flow through both the top and bottom of the window whilst maintaining privacy. Available as free-hanging and tensioned.