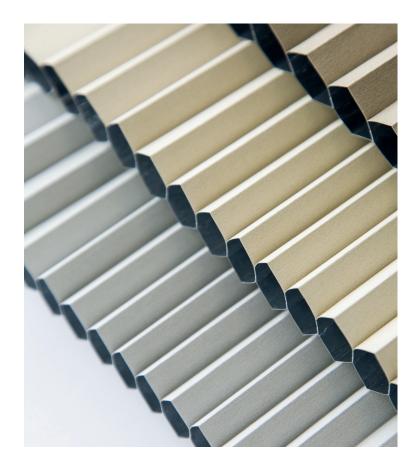

# PLEATED

The 20mm pleat presents a clean and consistent aesthetic whilst injecting a new dimension of style and texture to any room.

Presenting an array of plains, textures and blockout fabrics, the pleated collection includes fabrics with a pearlised coating which optimally reflects light, contributing to energy savings. Textured weaves and delicate crushed effects add further appeal to this offering.