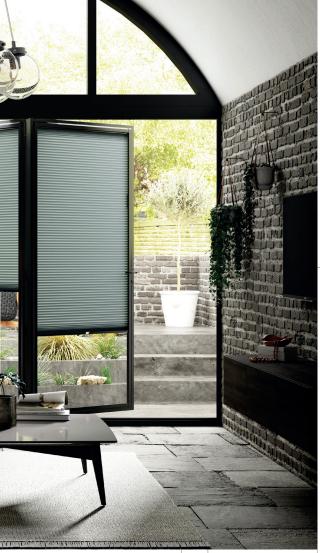

# SOFTCELL

Offering a range of 25mm cellular fabrics, each delicately woven fabric creates a harmonious geometrical form of folded fabric layers, providing optimum light control, enhanced privacy and boasting energy efficiency properties.

Available in a range of stylish fabrics offering dimout options which will softly diffuse the light through the textured cell or turn day to night using the blockout fabrics to control the light.

02. LEXINGTON DOVE GREY