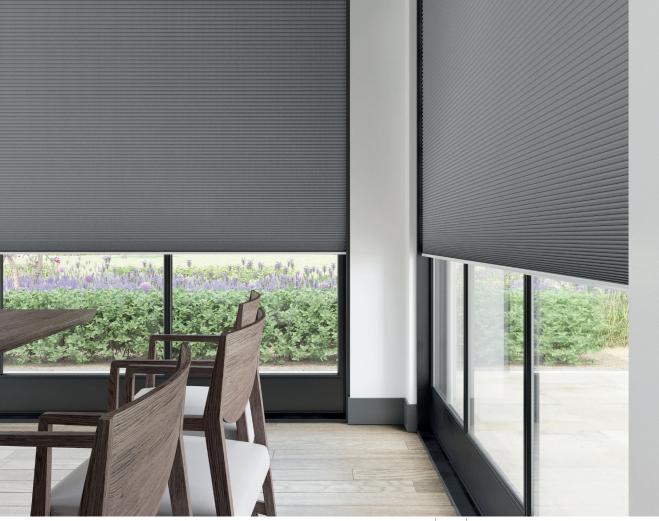

# SOFTCELL

Offering a range of 25mm cellular fabrics, each delicately woven fabric creates a harmonious geometrical form of folded fabric layers, providing optimum light control, enhanced privacy and boasting energy efficiency properties.

Available in a range of stylish fabrics offering dimout options which will softly diffuse the light through the textured cell or turn day to night using the blockout fabrics to control the light.

02. LEXINGTON DOVE GREY