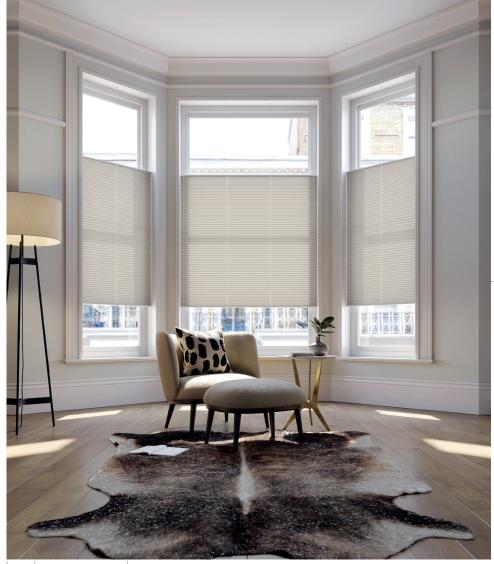

# PLEATED

The 20mm pleat presents a clean and consistent aesthetic whilst injecting a new dimension of style and texture to any room.

Presenting an array of plains, textures and blockout fabrics, the pleated collection includes fabrics with a pearlised coating which optimally reflects light, contributing to energy savings. Textured weaves and delicate crushed effects add further appeal to this offering.