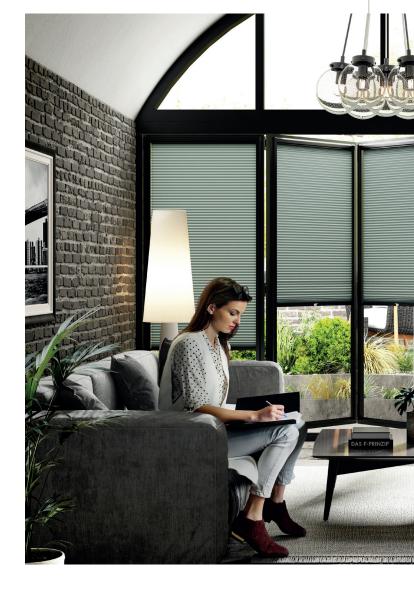

# PLEATED

The 20mm pleat presents a clean and consistent aesthetic whilst injecting a new dimension of style and texture to any room.

Presenting an array of plains, textures and blockout fabrics, the pleated collection includes fabrics with a pearlised coating which optimally reflects light, contributing to energy savings. Textured weaves and delicate crushed effects add further appeal to this offering.