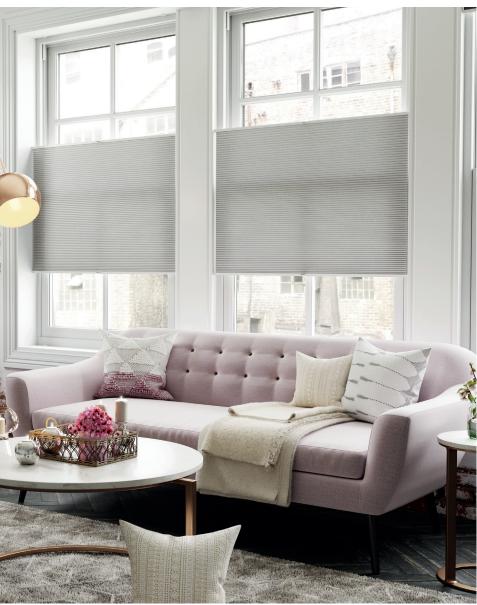

# PLEATED

The 20mm pleat presents a clean and consistent aesthetic whilst injecting a new dimension of style and texture to any room.

Presenting an array of plains, textures and blockout fabrics, the pleated collection includes fabrics with a pearlised coating which optimally reflects light, contributing to energy savings. Textured weaves and delicate crushed effects add further appeal to this offering.