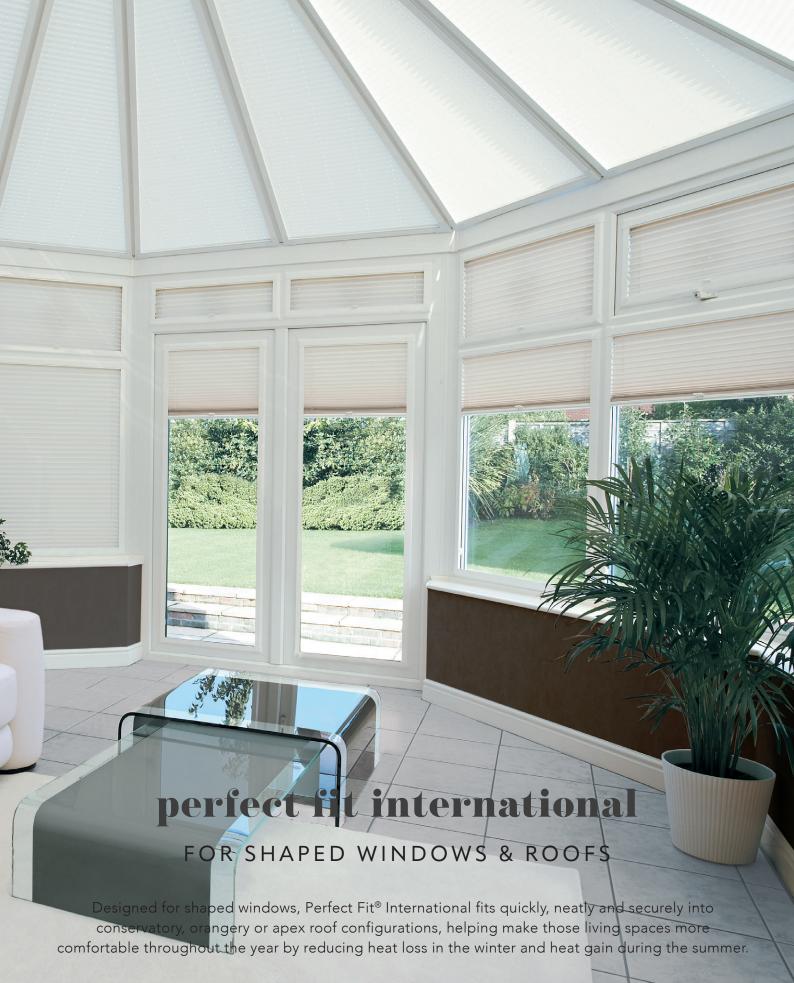

## Save on your fuel bills with Perfect Fit

Perfect Fit blinds provide excellent insulation by reducing heat loss and minimising drafts. Their snug fit helps maintain indoor temperatures all year-round, improving energy efficiency and lowering energy bills.

WINDOWS

ROOFS