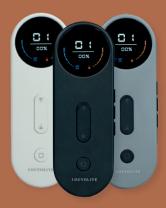

## OneTouch®

### be in control

Control your blinds effortlessly with our rechargeable battery motors - no wiring needed. Compatible with Perfect Fit roller, pleated, cellular, and Vision® blinds.