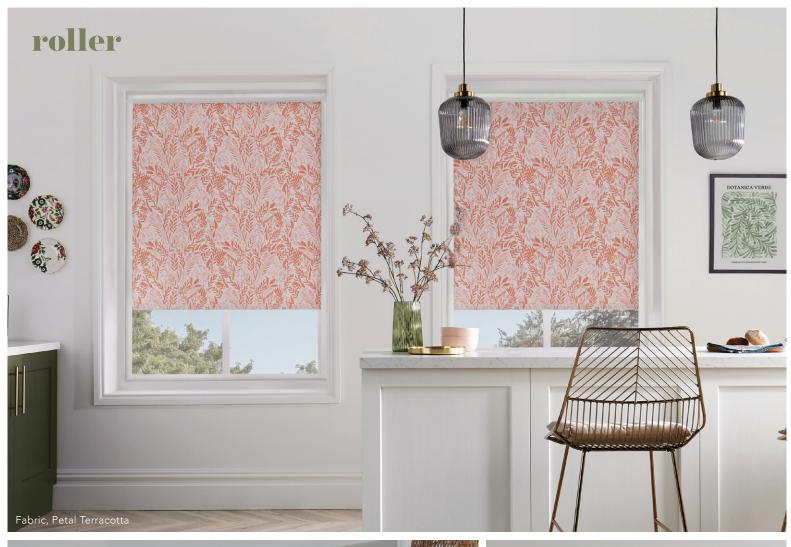

#### THE PERFECT FIT® BLIND COLLECTION

Perfect Fit blinds are designed to fit seamlessly within the frame of your uPVC windows and doors without the need for drilling or screws. They are ideal for modern homes with tilt-and-turn windows, conservatories or patio doors. Available for Roller, Pleated, Cellular, Vision® and Venetian blinds.

Choose a contemporary design for the living room, blackout fabric for the bedroom, or moisture-resistant print for the bathroom. Paired with the Perfect Fit system, our blinds offer style and safety.

WINDOWS