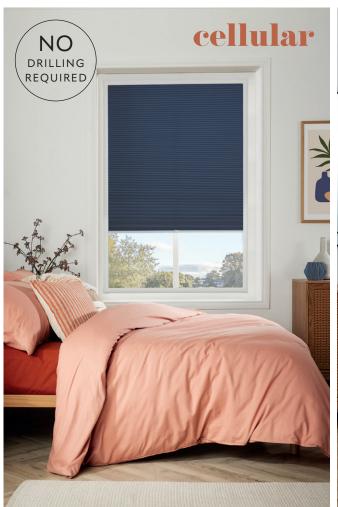

#### THE PERFECT FIT® BLIND COLLECTION

Perfect Fit blinds are designed to fit seamlessly within the frame of your uPVC windows and doors without the need for drilling or screws. They are ideal for modern homes with tilt-and-turn windows, conservatories or patio doors. Available for Roller, Pleated, Cellular, Vision® and Venetian blinds.

## drilling

There's no drilling or screwing into your window frames for a quick and clean installation.

These blinds clip directly into the window frame using a specially designed bracket system. This avoids any damage to the frame or wall.

Opaque end caps block light to prevent halo effects.

Close fit improves insulation, reducing drafts and retaining heat.

Easy to remove for cleaning and maintenance.

Cordless design ensures child safety.