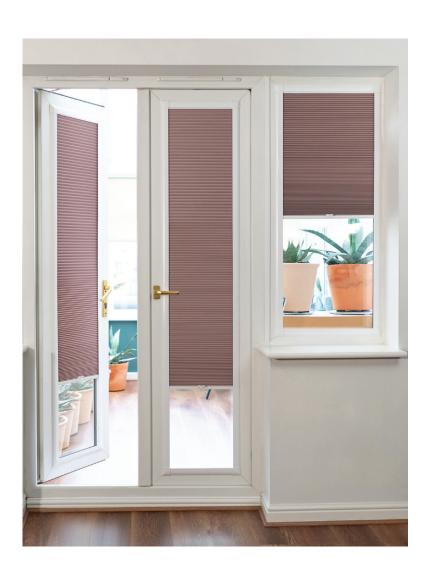

#### THE PERFECT FIT® BLIND COLLECTION

Perfect Fit blinds are designed to fit seamlessly within the frame of your uPVC windows and doors without the need for drilling or screws. They are ideal for modern homes with tilt-and-turn windows, conservatories or patio doors. Available for Roller, Pleated, Cellular, Vision® and Venetian blinds.

#### unique system

Perfect Fit is unique because the blind sit within the frame, flush against the glass, giving a neat, streamlined look. This integration ensures that the blinds move with the window or door when opened or tilted.

## drilling

There's no drilling or screwing into your window frames for a quick and clean installation.

These blinds clip directly into the window frame using a specially designed bracket system. This avoids any damage to the frame or wall.

## click to fit

Stylish Perfect Fit® blinds are a fantastic choice for most uPVC windows and doors, and they're so easy to fit with no holes drilled into your window frames.