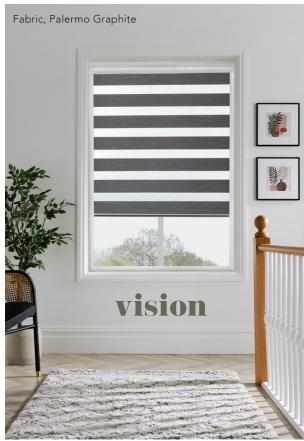

#### THE PERFECT FIT® BLIND COLLECTION

Perfect Fit blinds are designed to fit seamlessly within the frame of your uPVC windows and doors without the need for drilling or screws. They are ideal for modern homes with tilt-and-turn windows, conservatories or patio doors. Available for Roller, Pleated, Cellular, Vision® and Venetian blinds.