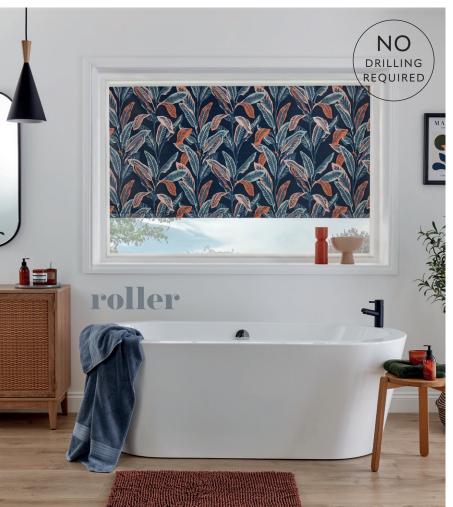

# perfect fit blinds 574

#### THE PERFECT FIT® BLIND COLLECTION

Perfect Fit blinds are designed to fit seamlessly within the frame of your uPVC windows and doors without the need for drilling or screws. They are ideal for modern homes with tilt-and-turn windows, conservatories or patio doors. Available for Roller, Pleated, Cellular, Vision® and Venetian blinds.

Choose a contemporary design for the living room, blackout fabric for the bedroom, or moisture-resistant print for the bathroom. Paired with the Perfect Fit system, our blinds offer style and safety.

WINDOWS