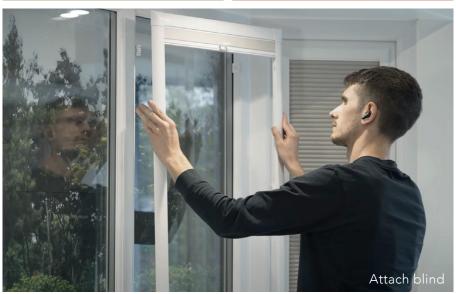

## drilling

There's no drilling or screwing into your window frames for a quick and clean installation.

These blinds clip directly into the window frame using a specially designed bracket system. This avoids any damage to the frame or wall.

## click to fit

Stylish Perfect Fit® blinds are a fantastic choice for most uPVC windows and doors, and they're so easy to fit with no holes drilled into your window frames.