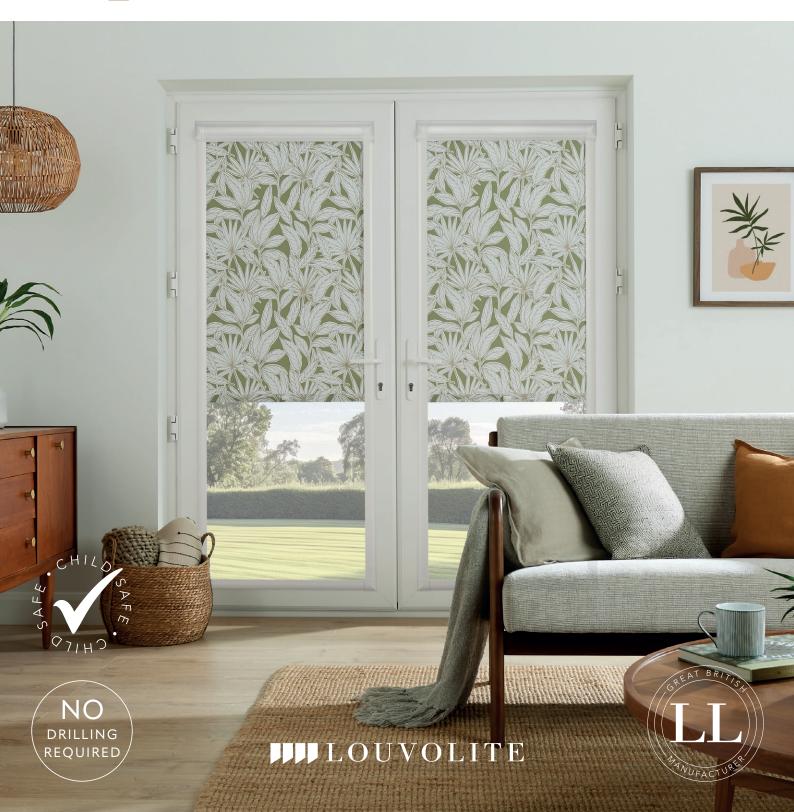

#### THE PERFECT FIT® BLIND COLLECTION

Perfect Fit blinds are designed to fit seamlessly within the frame of your uPVC windows and doors without the need for drilling or screws. They are ideal for modern homes with tilt-and-turn windows, conservatories or patio doors. Available for Roller, Pleated, Cellular, Vision® and Venetian blinds.

#### unique system

Perfect Fit is unique because the blind sit within the frame, flush against the glass, giving a neat, streamlined look. This integration ensures that the blinds move with the window or door when opened or tilted.

### increase privacy

There are reduced gaps at the edge of the blinds which reduces light strike and increases your privacy.

It leaves window sills clutter free and the blinds are easily removable for cleaning.

Opaque end caps block light to prevent halo effects.

Close fit improves insulation, reducing drafts and retaining heat.

Easy to remove for cleaning and maintenance.

Cordless design ensures child safety.