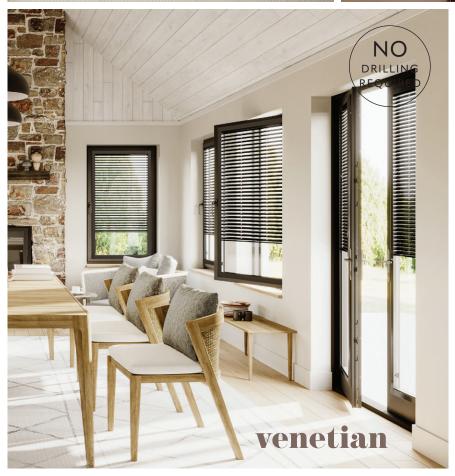

#### THE PERFECT FIT® BLIND COLLECTION

Perfect Fit blinds are designed to fit seamlessly within the frame of your uPVC windows and doors without the need for drilling or screws. They are ideal for modern homes with tilt-and-turn windows, conservatories or patio doors. Available for Roller, Pleated, Cellular, Vision® and Venetian blinds.

## click to fit

Stylish Perfect Fit® blinds are a fantastic choice for most uPVC windows and doors, and they're so easy to fit with no holes drilled into your window frames.