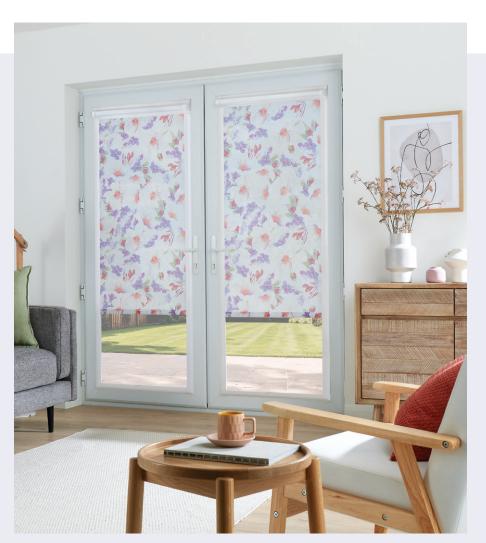

#### THE PERFECT FIT® BLIND COLLECTION

Perfect Fit blinds are designed to fit seamlessly within the frame of your uPVC windows and doors without the need for drilling or screws. They are ideal for modern homes with tilt-and-turn windows, conservatories or patio doors. Available for Roller, Pleated, Cellular, Vision® and Venetian blinds.

Choose a contemporary design for the living room, blackout fabric for the bedroom, or moisture-resistant print for the bathroom. Paired with the Perfect Fit system, our blinds offer style and safety.

WINDOWS