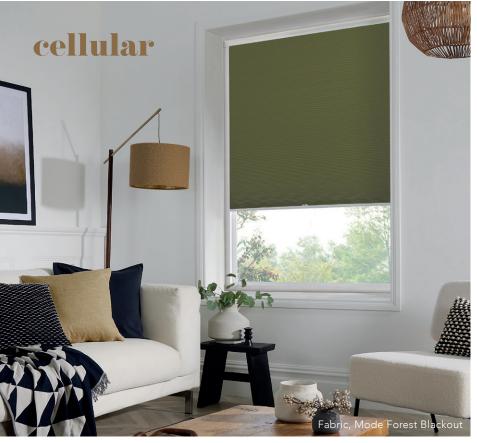

#### THE PERFECT FIT® BLIND COLLECTION

Perfect Fit blinds are designed to fit seamlessly within the frame of your uPVC windows and doors without the need for drilling or screws. They are ideal for modern homes with tilt-and-turn windows, conservatories or patio doors. Available for Roller, Pleated, Cellular, Vision® and Venetian blinds.

#### unique system

Perfect Fit is unique because the blind sit within the frame, flush against the glass, giving a neat, streamlined look. This integration ensures that the blinds move with the window or door when opened or tilted.

### increase privacy

There are reduced gaps at the edge of the blinds which reduces light strike and increases your privacy.

It leaves window sills clutter free and the blinds are easily removable for cleaning.