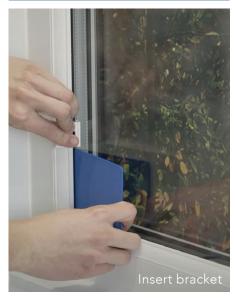

## drilling

There's no drilling or screwing into your window frames for a quick and clean installation.

These blinds clip directly into the window frame using a specially designed bracket system. This avoids any damage to the frame or wall.

## click to fit

Stylish Perfect Fit® blinds are a fantastic choice for most uPVC windows and doors, and they're so easy to fit with no holes drilled into your window frames.